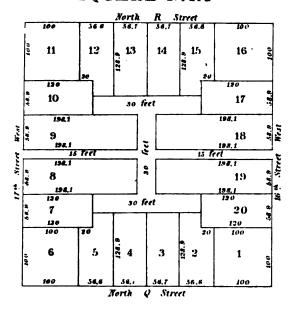

# JOUARE M: SEO

|             | So             | rth G    | Stn         |    |      |        |  |  |  |
|-------------|----------------|----------|-------------|----|------|--------|--|--|--|
| 1           | 50             | 50.1     | 50.I        | 50 |      |        |  |  |  |
|             | <u>.</u> 7     | 8<br>9   | 9 001       | 10 | 7.5  |        |  |  |  |
| West        | £ 6            | L        | 2.84.2<br>1 | 11 | 53.8 | d West |  |  |  |
| 10th Street | 5              | 7.1<br>2 | **          |    | 63.6 | STred. |  |  |  |
| *           | 3 .            |          |             |    | 3    | 10 II  |  |  |  |
| 57          | <u> </u>       | ŝ 3      | 2 9         | 1  | 1.8  |        |  |  |  |
|             | 50             | 30,1     | 50.1        | 50 |      |        |  |  |  |
|             | North F Street |          |             |    |      |        |  |  |  |

### SQUARE Nº321

| North F Street |                |      |      |              |   |  |  |  |  |  |
|----------------|----------------|------|------|--------------|---|--|--|--|--|--|
| -              | 50             | 50.1 | 50.1 | 50           | l |  |  |  |  |  |
|                | 2 9            | 10   | 11   | 12 2         |   |  |  |  |  |  |
|                | 88             |      |      | <b>*13</b> 9 | ٦ |  |  |  |  |  |
| West           | ç 7            |      |      | 14 2         |   |  |  |  |  |  |
| Streat         | 02 6<br>02 5 8 | -    |      | 15 2         | _ |  |  |  |  |  |
| #ôl            | ၀ှ ၁           |      |      | 16 g         | " |  |  |  |  |  |
|                | <sub>2</sub> 4 | 3    | 2    | 1 2          |   |  |  |  |  |  |
|                | 50             | 50.1 | 50.1 | ٥٥           | J |  |  |  |  |  |
|                | North E Street |      |      |              |   |  |  |  |  |  |

#### SQUARE Nº322

## SQUARE Nº323

#### SQUARE Nº324

|                                 | N                  | orth ( | Str          |             |        |  |  |
|---------------------------------|--------------------|--------|--------------|-------------|--------|--|--|
|                                 | 50                 | 50.1   | 50.1         | 80          |        |  |  |
| ž                               | <u> </u>           | 8<br>2 | ة 5<br>5     | 10 🧟        | Vest   |  |  |
| t West                          | 9 6 <sub>100</sub> | \      | <b>2</b> 100 | ្នា 11 ខ្នុ | Street |  |  |
| Street                          | <b>9</b> 5         |        |              | 12 🥞        | Sir    |  |  |
| 124                             | 9 <b>4</b>         | € 3    | 222          | 1 0         | 11     |  |  |
|                                 | 50                 | 50.1   | 50,1         | 50          | J      |  |  |
| Open space or<br>North B Street |                    |        |              |             |        |  |  |